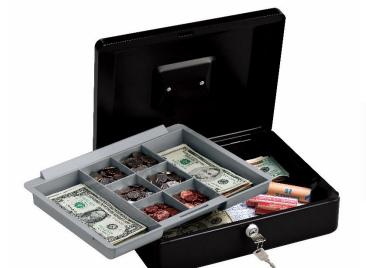

## Medium **Safebox Model CB-12**

Security

## **Key Lock for Privacy**

Versatile storage and organization for both home and business.

## **Features**

- Key lock for privacy
- Removable 8-slot tray for bills and coins
- Convenient fold-away handle
- Rounded corners
- Matte grey finish
- Color: black

## **Specifications**

Exterior: (H x W x D) 93 x 300 x 235 mm 3.7 x 11.8 x 9.3 inches

Interior: (H x W x D) 87 x 297 x 229 mm 3.4 x 11.7 x 9 inches

Capacity: 5.9 liters 0.21 cu ft

Weight: 2.1 kg 4.7 lbs

Sentry®Safe is a registered trademark of Sentry Group, USA. \*Features and specifications subject to change without notice