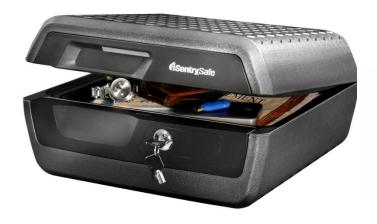

## Personal **Large Chest** Model CHW30200

Security

Water

This waterproof fire-resistant chest provides true peace of mind. The flush mounted faceplate and rugged body design embodies the strength and reliable protection of Sentry®Safe. This chest allows consumers to protect the items most important to them from unexpected threats of fire and flood.

## **Features**

- Proven 1/2-hour fire protection up to 843°C UL Classified (USA) to protect documents, records, and valuables stored inside against catastrophic loss due to fire
- ETL Verified for 1/2-hour fire protection up to 843°C of CDs, DVDs, and USB Drives to protect precious media in the event of a fire
- ETL Verified for water submersion to protect valuable items and documents from flood damage up to 72 hours
- Tubular key provides added security
- · Accommodates A4-size documents lying flat
- Color: charcoal gray
- 3-year limited warranty
- Lifetime after-fire replacement guarantee