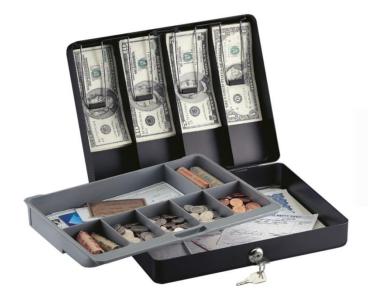

## **Key Lock for Privacy**

The SentrySafe Deluxe Cash Box is a versatile home and business solution. With a removable tray and bill clips, it provides flexible organization for cash, checks, coins, receipts and more.

## **Features**

- Key lock for privacy
- Removable 7-slot tray
- Spring-loaded bill clips
- Convenient fold-away handle
- Rounded corners
- Matte grey finish
- Color: black