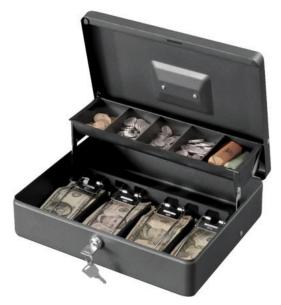

#### **Key Lock for Privacy**

Equipped with cash register style clips and a coin tray, the SentrySafe Deluxe Cash Box provides quick, easy organization of bills, coins, receipts and checks. It also comes with a key lock and deposits remain private and protected.

#### Features

- Key lock for privacy
- Steel construction provides added security
- Cash register style money clips and coin tray for convenient organization
- Convenient carry handle to assist with ease of transportation
- Matte grey finish
- Color: black