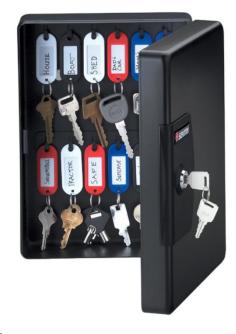

## Medium **Key box** Model KB-25

Security

## **Key Lock for Privacy**

The SentrySafe Key Box provides organization and security for keys at home or for business. Color-coded tags and labels make finding and returning quick and easy. Mounting hardware included.

## **Features**

- Key lock for privacy
- 25 key hangers
- Includes key tags and labels in four colors
- Bolt-down hardware included
- Matte grey finish
- Color: black