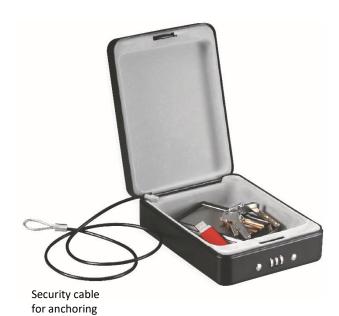

### **SECURITY**

- LOCK IT Programmable 3-number mechanical lock, for simplicity of use, yet secure
- LEAVE IT Steel security cable (included) provides added theft deterrence
- Durable solid steel construction
- · Easy to conceal fits under a car seat or other "out of sight" location

### **PORTABILITY**

- · Lightweight easy to transport
- · Compact fits in luggage, briefcase or backpack
- · Keyless entry no keys to carry when "on the go"

### INTERIOR

- Soft interior lining protects contents from scratch and damage
- · Color: black