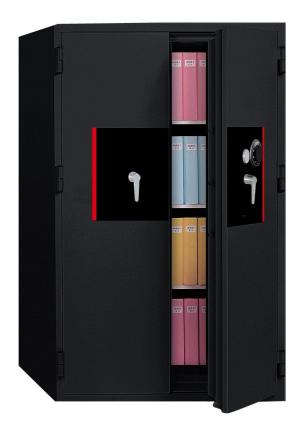

## PRO 100 Security Rated Safe

PRO 100M Manual Lock + Key

PRO 100D Digital Lock + Key

**Burglary Tested**Certified by ECB·S:
Security Level S1

Fire Tested
Certified by RISE:
2 Hour Fire Protection

- 2 hour fire protection certified by RISE (Research Institutes of Sweden)
- Security Level S1 certified by ECB·S (European Certification Board Security System)
   The safe must be bolted down using two (2) anchors for burglary classification to be valid
- · Comes with three (3) adjustable shelves
- Includes two (2) anchoring bolts
- 3-year limited warranty
- Lifetime after-fire replacement warranty

| Exterior Dimensions (HxWxD) | 1685 x 1126 x 700 mm | 66.3 x 44.3 x 27.6 inches |
|-----------------------------|----------------------|---------------------------|
| Interior Dimensions (HxWxD) | 1505 x 946 x 490 mm  | 59.2 x 37.2 x 19.3 inches |
| Capacity                    | 698 liters           | 24.6 cu. ft.              |
| Weight                      | 540 kg               | 1190 lb                   |