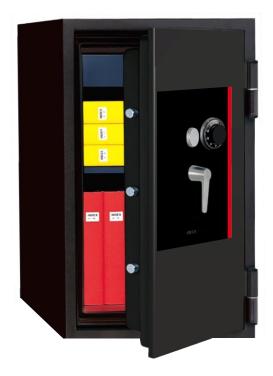

## PRO 60 Security Rated Safe

PRO 60M Manual Lock + Key

PRO 60D Digital Lock + Key

**Burglary Tested**Certified by ECB·S:
Security Level S1

**Fire Tested**Certified by RISE:
90 Minute Fire Protection

- 1.5 hour fire protection certified by RISE (Research Institutes of Sweden)
- Security Level S1 certified by ECB·S (European Certification Board Security System)
   The safe must be bolted down using two (2) anchors for burglary classification to be valid
- · Features a key-locking drawer
- Comes with one (1) adjustable shelves
- Includes two (2) anchoring bolts
- 3-year limited warranty
- · Lifetime after-fire replacement warranty

| Exterior Dimensions (HxWxD) | 816 x 520 x 520 mm | 32.1 x 20.5 x 20.5 inches |
|-----------------------------|--------------------|---------------------------|
| Interior Dimensions (HxWxD) | 676 x 380 x 330 mm | 26.6 x 15.0 x 13 inches   |
| Capacity                    | 84 liters          | 3.0 cu. ft.               |
| Weight                      | 122 kg             | 269 lb                    |