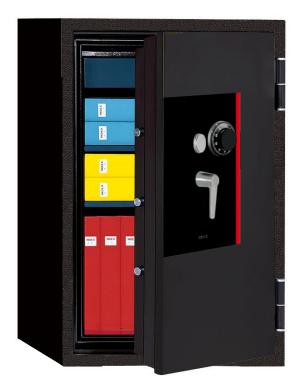

## PRO 70 Security Rated Safe

PRO 70M Manual Lock + Key

PRO 70D Digital Lock + Key

**Burglary Tested**Certified by ECB·S:
Security Level S1

Fire Tested
Certified by RISE:
2 Hour Fire Protection

- 2 hour fire protection certified by RISE (Research Institutes of Sweden)
- Security Level S1 certified by ECB·S (European Certification Board Security System)
   The safe must be bolted down using two (2) anchors for burglary classification to be valid
- · Features a key-locking drawer
- Comes with two (2) adjustable shelves
- Includes two (2) anchoring bolts
- 3-year limited warranty
- · Lifetime after-fire replacement warranty

| Exterior Dimensions (HxWxD) | 960 x 655 x 560 mm | 37.8 x 25.8 x 22 inches   |
|-----------------------------|--------------------|---------------------------|
| Interior Dimensions (HxWxD) | 780 x 475 x 350 mm | 30.7 x 18.7 x 13.8 inches |
| Capacity                    | 129 liters         | 4.6 cu. ft.               |
| Weight                      | 201 kg             | 443 lb                    |