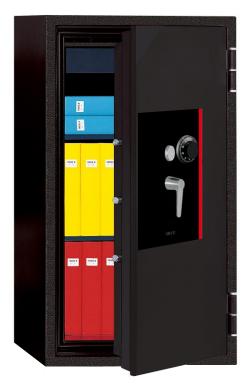

## PRO 80 Security Rated Safe

PRO 80M Manual Lock + Key

PRO 80D Digital Lock + Key

**Burglary Tested** Certified by ECB·S: Security Level S1

*Fire Tested* Certified by RISE: 2 Hour Fire Protection

- 2 hour fire protection certified by RISE (Research Institutes of Sweden)
- Security Level S1 certified by ECB S (European Certification Board Security System)
  The safe must be bolted down using two (2) anchors for burglary classification to be valid
- Features a key-locking drawer
- Comes with two (2) adjustable shelves
- Includes two (2) anchoring bolts
- 3-year limited warranty
- Lifetime after-fire replacement warranty

| 1160 x 655 x 560 mm | 45.7 x 25.8 x 22 inches          |
|---------------------|----------------------------------|
| 980 x 475 x 350 mm  | 38.6 x 18.7 x 13.8 inches        |
| 162 liters          | 5.7 cu. ft.                      |
| 228 kg              | 503 lb                           |
|                     | 980 x 475 x 350 mm<br>162 liters |