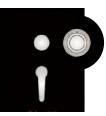

## PRO 80 Security Rated Safe

PRO 80M Manual Lock + Key

PRO 80D Digital Lock + Key

**Burglary Tested** Certified by ECB·S: Security Level S1

*Fire Tested* Certified by RISE: 2 Hour Fire Protection

- 2 hour fire protection certified by RISE (Research Institutes of Sweden)
- Security Level S1 certified by ECB S (European Certification Board Security System)
  The safe must be bolted down using two (2) anchors for burglary classification to be valid
- Features a key-locking drawer
- Comes with two (2) adjustable shelves
- Includes two (2) anchoring bolts
- 3-year limited warranty
- Lifetime after-fire replacement warranty