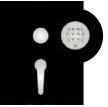

## PRO 80 Security Rated Safe

PRO 80M Manual Lock + Key

PRO 80D Digital Lock + Key

**Burglary Tested** Certified by ECB·S: Security Level S1

*Fire Tested* Certified by RISE: 2 Hour Fire Protection

- 2 hour fire protection certified by RISE (Research Institutes of Sweden)
- Security Level S1 certified by ECB S (European Certification Board Security System)
  The safe must be bolted down using two (2) anchors for burglary classification to be valid
- Features a key-locking drawer
- Comes with two (2) adjustable shelves
- Includes two (2) anchoring bolts
- 3-year limited warranty
- Lifetime after-fire replacement warranty