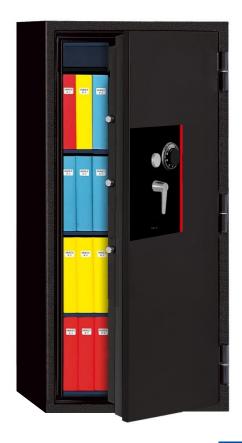

## **PRO 95 Security Rated Safe**

PRO 95M Manual Lock + Key

PRO 95D Digital Lock + Key

**Burglary Tested** Certified by ECB-S: Security Level S1

Fire Tested Certified by RISE: 2 Hour Fire Protection

- 2 hour fire protection certified by RISE (Research Institutes of Sweden)
- Security Level S1 certified by ECB·S (European Certification Board Security System) >The safe must be bolted down using two (2) anchors for burglary classification to be valid
- · Features a key-locking drawer
- · Comes with three (3) adjustable shelves
- Includes two (2) anchoring bolts
- 3-year limited warranty
- · Lifetime after-fire replacement warranty

| Exterior Dimensions (HxWxD) | 1630 x 775 x 650 mm | 64.2 x 30.5 x 25.6 inches |
|-----------------------------|---------------------|---------------------------|
| Interior Dimensions (HxWxD) | 1450 x 595 x 440 mm | 57.1 x 23.4 x 17.3 inches |
| Capacity                    | 379 liters          | 13.4 cu. ft.              |
| Weight                      | 388 kg              | 855 lb                    |