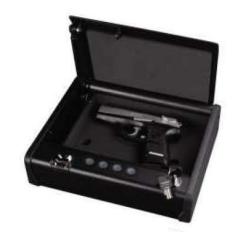

## **Biometric Quick Access Pistol Safe Model QAP1BLX**

Security

Biometric

Have quick, reliable access to firearms when it matters most. Equipped with a compression gas strut that allows for quick single-handed, whisper-quiet entry, the SentrySafe Quick Access Pistol Safe empowers customers to defend their homes and Families.

## **Features**

- Department of Justice California DOJ Certified for firearm storage and protection
- Pry-resistant solid steel construction to help protect against unauthorized access to firearms
- Biometric fingerprint lock
- Silent electronic lock
- High intensity interior LED light
- A compression gas strut opens the door silently and holds it open for single-handed access even in confined spaces
- The safe is designed so that the pistol is positioned for easy one-hand access to the firearm
- Override key for convenient backup access
- 3-years limited warranty
- Color: black