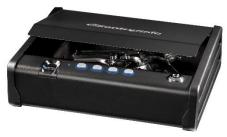

## **Features**

- Department of Justice California DOJ Certified for firearm storage and protection
- Pry-resistant solid steel construction to help protect against unauthorized access to firearms
- Biometric fingerprint lock
- Silent electronic lock
- High intensity interior LED light
- A compression gas strut opens the door silently and holds it open for single-handed access even in confined spaces
- The safe is designed so that the pistol is positioned for easy one-hand access to the firearm
- Override key for convenient backup access
- 3-years limited warranty
- Color: black

## **Specifications**

Exterior: (H x W x D) 81 x 307 x 251 mm 3.2 x 12.1 x 9.9 inches

Interior: (H x W x D) 56 x 246 x 170 mm 2.2 x 9.7 x 6.7 inches

Capacity: 2.34 liters 0.08 cu ft

Weight: 5.4 kg 11.9 lbs