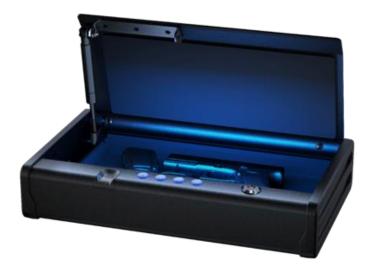

#### **Model QAP2BEL**

HIGH COMPRESSION CONSTRUCTION FOAM

Provide solid protection to keep handguns at-the-ready and secure from theft, damage or accidental discharge. The QAP2BEL XL **Quick Access Biometric Pistol Safe delivers** assurance to gun owners that they will have quick, reliable access to firearms when it matters most. With whisper-quiet entry and biometric (fingerprint) access, this safe delivers innovative and tactical firearm storage.

#### **Features**

- Meets California Department of Justice standards for firearm safety
- Biometric fingerprint lock
- Two pistol capacity
- High intensity programmable interior LED light
- Quick & whisper quiet entry
- A compression gas strut opens the door and holds it open for single-handed access even in confined spaces
- Pry resistant solid steel construction to help protect against
- Electronic lock, zero feedback
- Override key for convenient backup access
- 3-years limited warranty
- Color: black

### **Specifications**

Exterior: (H x W x D) 81 x 416 x 249 mm 3.2 x 16.4 x 9.8 inches

Interior: (H x W x D) 56 x 356 x 165 mm 2.2 x 14 x 6.5 inches

Capacity: 3.25 liters 0.115 cu ft

Weight: 7.35 kg 15.75 lbs