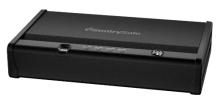

#### **Model QAP2BEL**

HIGH COMPRESSION CONSTRUCTION FOAM

Provide solid protection to keep handguns at-the-ready and secure from theft, damage or accidental discharge. The QAP2BEL XL **Quick Access Biometric Pistol Safe delivers** assurance to gun owners that they will have quick, reliable access to firearms when it matters most. With whisper-quiet entry and biometric (fingerprint) access, this safe delivers innovative and tactical firearm storage.

#### **Features**

- Meets California Department of Justice standards for firearm safety
- Biometric fingerprint lock
- Two pistol capacity
- High intensity programmable interior LED light
- Quick & whisper quiet entry
- A compression gas strut opens the door and holds it open for single-handed access even in confined spaces
- Pry resistant solid steel construction to help protect against
- Electronic lock, zero feedback
- Override key for convenient backup access
- 3-years limited warranty
- Color: black