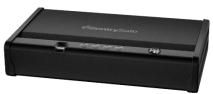

## **Biometric XL Quick Access Pistol Safe Model QAP2BLX**

Security

FOAM

Provide solid protection to keep handguns at-the-ready and secure from theft, damage or accidental discharge. The QAP2BLX **Quick Access Biometric Pistol Safe delivers** assurance to gun owners that they will have quick, reliable access to firearms when it matters most. With whisper-quiet entry and biometric (fingerprint) access, this safe delivers innovative and tactical firearm storage.

## **Specifications**

Exterior: (H x W x D) 81 x 416 x 249 mm 3.2 x 16.4 x 9.8 inches

Interior: (H x W x D) 56 x 356 x 165 mm 2.2 x 14 x 6.5 inches

Capacity: 3.25 liters 0.115 cu ft

Weight: 7.35 kg 15.75 lbs