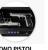

## **Biometric XL Quick Access Pistol Safe Model QAP2BLX**

Security

FOAM

Provide solid protection to keep handguns at-the-ready and secure from theft, damage or accidental discharge. The QAP2BLX **Quick Access Biometric Pistol Safe delivers** assurance to gun owners that they will have quick, reliable access to firearms when it matters most. With whisper-quiet entry and biometric (fingerprint) access, this safe delivers innovative and tactical firearm storage.

## **Features**

- Department of Justice California DOJ Certified for firearm storage and protection
- Biometric fingerprint lock
- Two pistol capacity
- High intensity interior LED light
- Quick & whisper quiet entry
- A compression gas strut opens the door and holds it open for single-handed access even in confined spaces
- Pry resistant solid steel construction to help protect against
- Electronic lock, zero feedback
- Override key for convenient backup access
- 3-years limited warranty
- Color: black