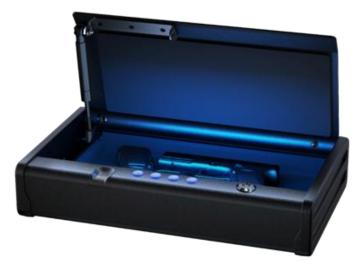

## **Biometric XL Quick Access Pistol Safe Model QAP2BLX**

Security

FOAM

Provide solid protection to keep handguns at-the-ready and secure from theft, damage or accidental discharge. The QAP2BLX **Quick Access Biometric Pistol Safe delivers** assurance to gun owners that they will have quick, reliable access to firearms when it matters most. With whisper-quiet entry and biometric (fingerprint) access, this safe delivers innovative and tactical firearm storage.

## **Features**

- Department of Justice California DOJ Certified for firearm storage and protection
- Biometric fingerprint lock
- Two pistol capacity
- High intensity interior LED light
- Quick & whisper quiet entry
- A compression gas strut opens the door and holds it open for single-handed access even in confined spaces
- Pry resistant solid steel construction to help protect against
- Electronic lock, zero feedback
- Override key for convenient backup access
- 3-years limited warranty
- Color: black