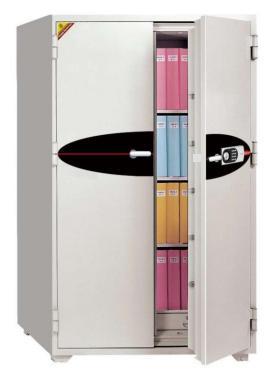

## **Features**

- Proven 2-hour fire protection by Swedish National Testing & Research Institute (SP)
- 3 multi-position shelves
- 2 locking drawers
- 9 live locking bolts
- Color: grey white
- 3-year limited warranty
- Lifetime after-fire replacement guarantee

## **Specifications**

Exterior: (H x W x D) 1,745 x 1,126 x 700 mm 68.7 x 44.3 x 27.6 inches

Interior: (H x W x D) 1,505 x 946 x 490 mm 59.2 x 37.2 x 19.3 inches

Capacity: 698 liters 25 cu ft

Weight: 540 kg 1,190 lbs