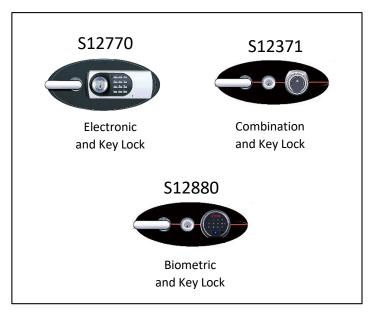

## **XXL Large Safes**

**Models:** 

S12770 S12371 S12880











## **Features**

- Proven 2-hour fire protection by Swedish National Testing & Research Institute (SP)
- 3 multi-position shelves
- 2 locking drawers
- 9 live locking bolts
- Color: grey white
- 3-year limited warranty
- Lifetime after-fire replacement guarantee





## **Specifications**

Exterior: (H x W x D) 1,745 x 1,126 x 700 mm 68.7 x 44.3 x 27.6 inches

Interior: (H x W x D) 1,505 x 946 x 490 mm 59.2 x 37.2 x 19.3 inches

Capacity: 698 liters 25 cu ft

Weight: 540 kg 1,190 lbs

Sentry®Safe is a registered trademark of Sentry Group, USA. \*Features and specifications subject to change without notice

**Exclusive Distributor**