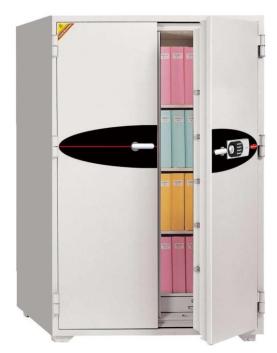

## XXXL Large Safes Models \$13770 \$13371

Fire

Security

S13770 S13371

Or Combination and Key Lock

## **Features**

- Proven 2-hour fire protection by Swedish National Testing & Research Institute (SP)
- 3 multi-position shelves
- 2 locking drawers
- · 9 live locking bolts
- · Color: grey white
- 3-year limited warranty
- Lifetime after-fire replacement guarantee

## **Specifications**

Exterior: (H x W x D) 1,745 x 1,200 x 720 mm 68.7 x 47.2 x 28.3 inches

Interior: (H x W x D) 1,505 x 1,020 x 510 mm 59.2 x 40.2 x 20.1 inches

Capacity: 783 liters 28 cu ft

Weight: 560 kg 1,235 lbs