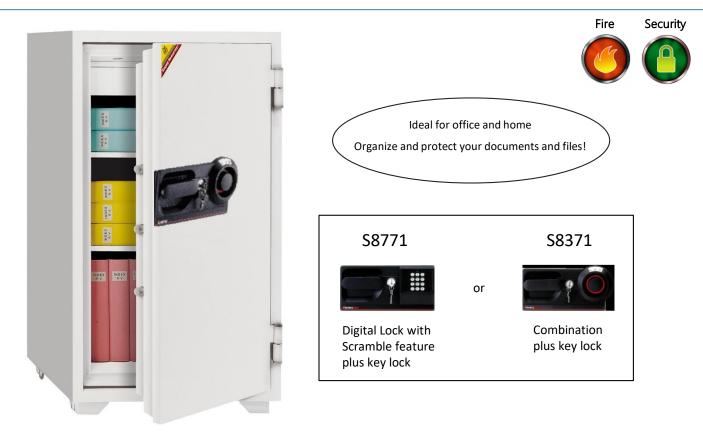

## Large Commercial Safes Models S8771 S8371

## Features

- Proven 1-hour protection up to 927°C UL Classified (USA) to protect documents, records, and valuables stored inside against catastrophic loss due to fire
- 5 live-locking bolts
- Full length hinge bar
- 1 locking drawer
- 2 multi-position shelves
- Color: grey white
- Built-in wheels for easy movement
- 3-year limited warranty
- Lifetime after-fire replacement guarantee

## Specifications

Exterior: (H x W x D) 1,220 x 656 x 608 mm 48 x 25.8 x 23.9 inches

Interior: (H x W x D) 981 x 475 x 351 mm 38.6 x 18.7 x 13.8 inches

Capacity: 163 liters 6 cu ft

Weight: 278 kg 613 lbs