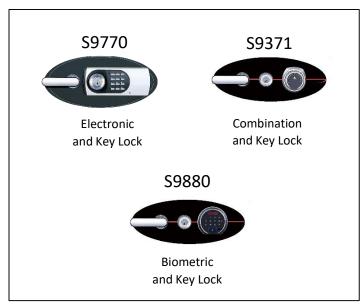

## **One Door Large Safes**

**Models:** 

S9770 S9371 S9880

Fire

Security









## **Features**

- Proven 2-hour fire protection by Swedish National Testing & Research Institute (SP)
- 3 multi-position shelves
- 1 locking drawer
- 7 live locking bolts
- Color: grey white
- 3-year limited warranty
- Lifetime after-fire replacement guarantee





## **Specifications**

Exterior: (H x W x D) 1,690 x 775 x 650 mm 66.5 x 30.5 x 25.6 inches

Interior: (H x W x D) 1,450 x 595 x 440 mm 57.1 x 23.4 x 17.3 inches

Capacity: 379 liters 13 cuft

Weight: 388 kg 855 lbs

Sentry®Safe is a registered trademark of Sentry Group, USA. \*Features and specifications subject to change without notice

**Exclusive Distributor**