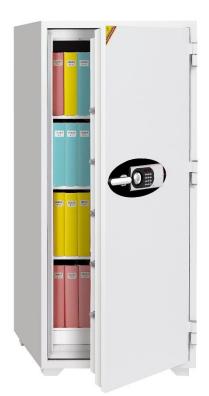

## **One Door Large Safes**

**Models:** 

S9770 S9371 S9880

Fire

Security

## **Features**

- Proven 2-hour fire protection by Swedish National Testing & Research Institute (SP)
- 3 multi-position shelves
- 1 locking drawer
- 7 live locking bolts
- Color: grey white
- 3-year limited warranty
- Lifetime after-fire replacement guarantee

## **Specifications**

Exterior: (H x W x D) 1,690 x 775 x 650 mm 66.5 x 30.5 x 25.6 inches

Interior: (H x W x D) 1,450 x 595 x 440 mm 57.1 x 23.4 x 17.3 inches

Capacity: 379 liters 13 cuft

Weight: 388 kg 855 lbs