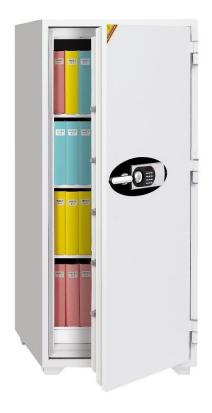

## One Door Large Safes Models \$9770

Fire

Security

S9371

S9770 S9371

Electronic and Key Lock

Combination and Key Lock

## **Features**

- Proven 2-hour fire protection by Swedish National Testing & Research Institute (SP)
- 3 multi-position shelves
- 1 locking drawer
- 7 live locking bolts
- · Color: grey white
- 3-year limited warranty
- Lifetime after-fire replacement guarantee

## Specifications

Exterior: (H x W x D) 1,690 x 775 x 650 mm 66.5 x 30.5 x 25.6 inches

Interior: (H x W x D) 1,450 x 595 x 440 mm 57.1 x 23.4 x 17.3 inches

Capacity: 379 liters 13 cu ft

Weight: 388 kg 855 lbs