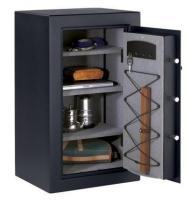

## Large Security Safe Model T0-331

## Features

- Programmable electronic lock with override key
- 3 live-locking bolts
- Solid steel construction
- Concealed hinges for added protection
- 3 multi-position shelves
- Carpeted interior
- Key rack, bungee organizational system
- Bolt down hardware included
- Color: black
- 3-year limited warranty

## Specifications

Exterior: (H x W x D) 950 x 551 x 502 mm 37.4 x 21.7 x 19.8 inches

Interior: (H x W x D) 909 x 520 x 359 mm 35.8 x 20.5 x 14.1 inches

Capacity: 169.75 liters 6.01 cu ft

Weight: 99.8 kg 220 lbs