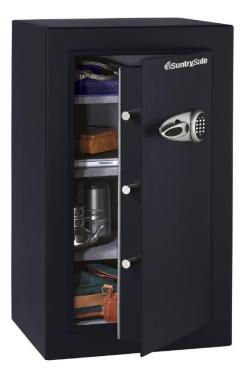

## Large Security Safe Model T0-331

## Features

- Programmable electronic lock with override key
- 3 live-locking bolts
- Solid steel construction
- Concealed hinges for added protection
- 3 multi-position shelves
- Carpeted interior
- Key rack, bungee organizational system
- Bolt down hardware included
- Color: black
- 3-year limited warranty

## Specifications

Exterior: (H x W x D) 950 x 551 x 502 mm 37.4 x 21.7 x 19.8 inches

Interior: (H x W x D) 909 x 520 x 359 mm 35.8 x 20.5 x 14.1 inches

Capacity: 169.75 liters 6.01 cu ft

Weight: 99.8 kg 220 lbs