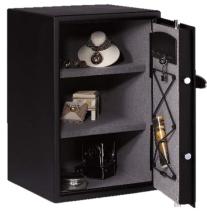

## **Small Security Safe Model T6-331**

Security

## **Features**

- · Programmable electronic lock with override key
- · 4 live-locking bolts
- · Solid steel construction
- · Concealed hinges for added protection
- 2 multi-position shelves
- Carpeted interior
- · Key rack, bungee organizational system
- · Bolt down hardware included
- · Color: black
- 3-year limited warranty