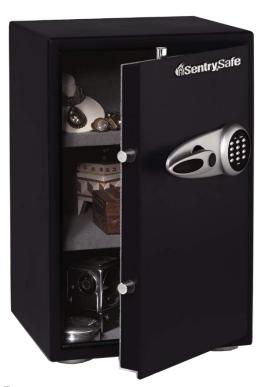

## **Small Security Safe Model T6-331**

Security

## **Features**

- · Programmable electronic lock with override key
- · 4 live-locking bolts
- · Solid steel construction
- · Concealed hinges for added protection
- 2 multi-position shelves
- Carpeted interior
- · Key rack, bungee organizational system
- · Bolt down hardware included
- · Color: black
- 3-year limited warranty