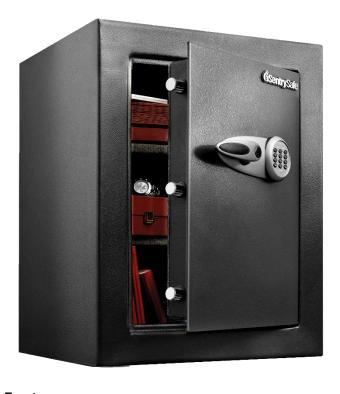

## Medium **Security Safe Model T8-331**

Security

## **Electronic Lock** with override key

## **Features**

- Programmable electronic lock with override key
- · 3 live-locking bolts
- · Solid steel construction
- Concealed hinges for added protection
- 2 multi-position shelves
- Carpeted interior
- · Anti-drill door with relocking device
- · Key rack, bungee organizational system
- · Bolt down hardware included
- · Color: black
- · 3-year limited warranty