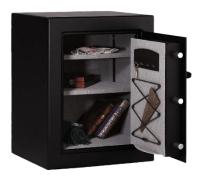

## **Features**

- Programmable electronic lock with override key
- · 3 live-locking bolts
- · Solid steel construction
- Concealed hinges for added protection
- 2 multi-position shelves
- Carpeted interior
- · Anti-drill door with relocking device
- · Key rack, bungee organizational system
- · Bolt down hardware included
- · Color: black
- · 3-year limited warranty

## **Specifications**

Exterior: (H x W x D) 700 x 550 x 502 mm 27.6 x 21.7 x 19.8 inches

Interior: (H x W x D) 655 x 520 x 352 mm 25.8 x 20.5 x 13.9 inches

Capacity: 119.9 liters 4.25 cu ft

Weight: 74.3 kg 163.8 lbs