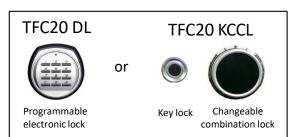

## 2-Hour Fire Filing Cabinet 2-Drawer File

**Models TFC20 KCCL** TFC20 DL

## **Features**

- Programmable electronic lock: Model TFC20 DL
- Changeable combination and key lock: Model TFC20 KCCL
- 2-hour fire protection certified by RISE Research Institutes of Sweden - the safe is heated to 1,049°C for 120 minutes and the contents of the safe must not exceed a temperature of 150°C
- All drawers may be locked simultaneously or independently
- Each drawer is fully insulated from the others
- Can accommodate legal-size folders
- One-piece drawer frame fits body perfectly
- Heavy-duty slide rails
- Attractive handle and integrated card file holder
- With wheels for easy movement
- Color: black
- 3 year limited warranty
- Lifetime after-fire replacement guarantee