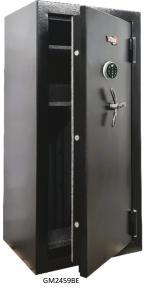

## **Biometric Executive Safes** GM1459BE / GM2459BE / **GM3659BE**

Protection

4-way adjustable configuration

## **Specifications**

| MODEL    | FIRE<br>RATING | EXTERIOR<br>(H x W x D)                         | INTERIOR<br>(H x W x D)                          | CAPACITY                 | WEIGHT           |
|----------|----------------|-------------------------------------------------|--------------------------------------------------|--------------------------|------------------|
| GM1459BE | ½ Hr           | 1,500 x 578 x 600 mm<br>59 x 22.7 x 23.6 inches | 1,448 x 522 x 412 mm<br>57 x 20.52 x 16.3 inches | 311 liters<br>11.0 cu ft | 156 kg<br>343 lb |
| GM2459BE | ½ Hr           | 1,500 x 719 x 615 mm<br>59 x 28.3 x 24.3 inches | 1,448 x 659 x 423 mm<br>57 x 26 x 16.6 inches    | 405 liters<br>14.2 cu ft | 201 kg<br>444 lb |
| GM3659BE | ½ Hr           | 1,500 x 965 x 679 mm<br>59 x 38 x 26.8 inches   | 1,448 x 905 x 487 mm<br>57 x 35.6 x 19.3 inches  | 640 liters<br>22.6 cu ft | 236 kg<br>520 lb |