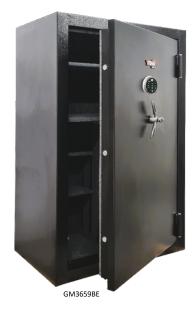

## **Biometric Executive Safes** GM1459BE / GM2459BE / **GM3659BE**

Protection

4-way adjustable configuration

## **Specifications**

| MODEL    | FIRE<br>RATING | EXTERIOR<br>(H x W x D)                         | INTERIOR<br>(H x W x D)                          | CAPACITY                 | WEIGHT           |
|----------|----------------|-------------------------------------------------|--------------------------------------------------|--------------------------|------------------|
| GM1459BE | ½ Hr           | 1,500 x 578 x 600 mm<br>59 x 22.7 x 23.6 inches | 1,448 x 522 x 412 mm<br>57 x 20.52 x 16.3 inches | 311 liters<br>11.0 cu ft | 156 kg<br>343 lb |
| GM2459BE | ½ Hr           | 1,500 x 719 x 615 mm<br>59 x 28.3 x 24.3 inches | 1,448 x 659 x 423 mm<br>57 x 26 x 16.6 inches    | 405 liters<br>14.2 cu ft | 201 kg<br>444 lb |
| GM3659BE | ½ Hr           | 1,500 x 965 x 679 mm<br>59 x 38 x 26.8 inches   | 1,448 x 905 x 487 mm<br>57 x 35.6 x 19.3 inches  | 640 liters<br>22.6 cu ft | 236 kg<br>520 lb |