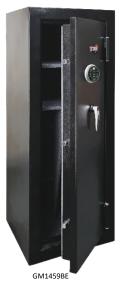

## **Biometric Executive Safes** GM1459BE / GM2459BE / **GM3659BE**

Protection

4-way adjustable configuration

## **Specifications**

| MODEL    | FIRE<br>RATING | EXTERIOR<br>(H x W x D)                         | INTERIOR<br>(H x W x D)                          | CAPACITY                 | WEIGHT           |
|----------|----------------|-------------------------------------------------|--------------------------------------------------|--------------------------|------------------|
| GM1459BE | ½ Hr           | 1,500 x 578 x 600 mm<br>59 x 22.7 x 23.6 inches | 1,448 x 522 x 412 mm<br>57 x 20.52 x 16.3 inches | 311 liters<br>11.0 cu ft | 156 kg<br>343 lb |
| GM2459BE | ½ Hr           | 1,500 x 719 x 615 mm<br>59 x 28.3 x 24.3 inches | 1,448 x 659 x 423 mm<br>57 x 26 x 16.6 inches    | 405 liters<br>14.2 cu ft | 201 kg<br>444 lb |
| GM3659BE | ½ Hr           | 1,500 x 965 x 679 mm<br>59 x 38 x 26.8 inches   | 1,448 x 905 x 487 mm<br>57 x 35.6 x 19.3 inches  | 640 liters<br>22.6 cu ft | 236 kg<br>520 lb |