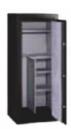

## **Electronic Executive Safe GM1459E**

4-way adjustable configuration

## **Features**

- Fire protection up to 760°C (above average house fire of 649°C) for 30 minutes; interior temperature remains safe below 177°C
- Solid steel pry-resistant door to protect against theft and Unauthorized entry
- Electronic digital lock with override key provides quick entry
- 3 solid steel live-locking bolts and 3 dead bolts
- Hardened steel plate protects against drill attacks
- 4-way Adjustable Configuration provides flexible storage options
- Fully carpeted interior for added protection
- Bolt-down hardware included
- Satin hardware with lever handle for a high end appearance
- Color: durable black powder coat with matte finish
- 3-year limited warranty
- Lifetime after-fire replacement warranty