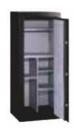

## **Electronic Executive Safe GM1459E**

4-way adjustable configuration

## **Features**

- Fire protection up to 760°C (above average house fire of 649°C) for 30 minutes; interior temperature remains safe below 177°C
- Solid steel pry-resistant door to protect against theft and Unauthorized entry
- Electronic digital lock with override key provides quick entry
- 3 solid steel live-locking bolts and 3 dead bolts
- Hardened steel plate protects against drill attacks
- 4-way Adjustable Configuration provides flexible storage options
- Fully carpeted interior for added protection
- Bolt-down hardware included
- Satin hardware with lever handle for a high end appearance
- Color: durable black powder coat with matte finish
- 3-year limited warranty
- Lifetime after-fire replacement warranty