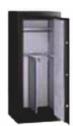

## **Electronic Executive Safe GM1459E**

4-way adjustable configuration

## **Features**

- Fire protection up to 760°C (above average house fire of 649°C) for 30 minutes; interior temperature remains safe below 177°C
- Solid steel pry-resistant door to protect against theft and Unauthorized entry
- Electronic digital lock with override key provides quick entry
- 3 solid steel live-locking bolts and 3 dead bolts
- Hardened steel plate protects against drill attacks
- 4-way Adjustable Configuration provides flexible storage options
- Fully carpeted interior for added protection
- Bolt-down hardware included
- Satin hardware with lever handle for a high end appearance
- Color: durable black powder coat with matte finish
- 3-year limited warranty
- Lifetime after-fire replacement warranty