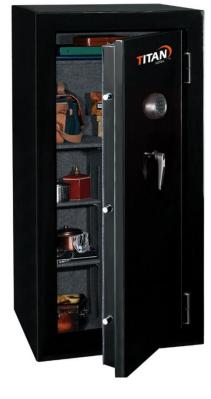

## **Electronic Executive Safe GM1459E**

4-way adjustable configuration

## **Features**

- Fire protection up to 760°C (above average house fire of 649°C) for 30 minutes; interior temperature remains safe below 177°C
- Solid steel pry-resistant door to protect against theft and Unauthorized entry
- Electronic digital lock with override key provides quick entry
- 3 solid steel live-locking bolts and 3 dead bolts
- Hardened steel plate protects against drill attacks
- 4-way Adjustable Configuration provides flexible storage options
- Fully carpeted interior for added protection
- Bolt-down hardware included
- Satin hardware with lever handle for a high end appearance
- Color: durable black powder coat with matte finish
- 3-year limited warranty
- Lifetime after-fire replacement warranty

## **Specifications**

Exterior: (H x W x D) 1,500 x 578 x 600 mm 59 x 22.8 x 23.6 inches

Interior: (H x W x D) 1,448 x 522 x 412 mm 57 x 20.5 x 16.3 inches

Capacity: 311 liters 11 cu ft

Weight: 156 kg 343 lbs