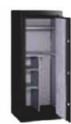

## **Electronic Executive Safe GM1459E**

4-way adjustable configuration

## **Features**

- Fire protection up to 760°C (above average house fire of 649°C) for 30 minutes; interior temperature remains safe below 177°C
- Solid steel pry-resistant door to protect against theft and Unauthorized entry
- Electronic digital lock with override key provides quick entry
- 3 solid steel live-locking bolts and 3 dead bolts
- Hardened steel plate protects against drill attacks
- 4-way Adjustable Configuration provides flexible storage options
- Fully carpeted interior for added protection
- Bolt-down hardware included
- Satin hardware with lever handle for a high end appearance
- Color: durable black powder coat with matte finish
- 3-year limited warranty
- Lifetime after-fire replacement warranty