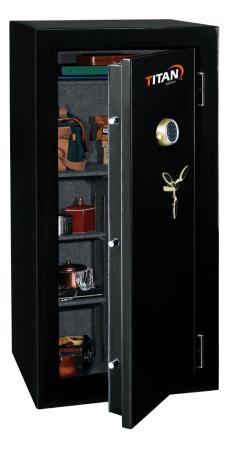

## Electronic Executive Safe GM2459E

## Features

- Fire protection up to 760°C (above average house fire of 649°C) for 30 minutes; interior temperature remains safe below 177°C
- Electronic digital lock with override key provides quick entry
- Solid steel pry-resistant door with 3 solid steel live-locking bolts and 3 dead bolts
- Hardened steel plate protects against drill attacks
- 4-Way Adjustable Configuration provides flexible storage option
- Fully carpeted interior for added protection
- Bolt-down hardware included
- Bright brass and chrome hardware with star handle for a high end appearance
- Color: durable black powder coat with matte finish
- 3-year limited warranty
- Lifetime after-fire replacement warranty

## Specifications

Exterior: (H x W x D) 1,500 x 719 x 615 mm 59 x 28.3 x 24.3 inches

Interior: (H x W x D) 1,448 x 659 x 423 mm 57 x 26 x 16.6 inches

Capacity: 405 liters 14.2 cu ft

Weight: 201 kg 444 lbs