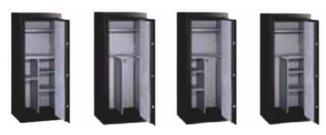

## Quick Access Electronic Lock

4-way adjustable configuration

## Features

- Fire protection up to 760°C (above average house fire of 649°C) for 30 minutes; interior temperature remains safe below 177°C
- Electronic digital lock with override key provides quick entry
- Solid steel pry-resistant door with 3 solid steel live-locking bolts and 3 dead bolts
- Hardened steel plate protects against drill attacks
- 4-Way Adjustable Configuration provides flexible storage option
- Fully carpeted interior for added protection
- Bolt-down hardware included
- Bright brass and chrome hardware with star handle for a high end appearance
- Color: durable black powder coat with matte finish
- 3-year limited warranty
- Lifetime after-fire replacement warranty