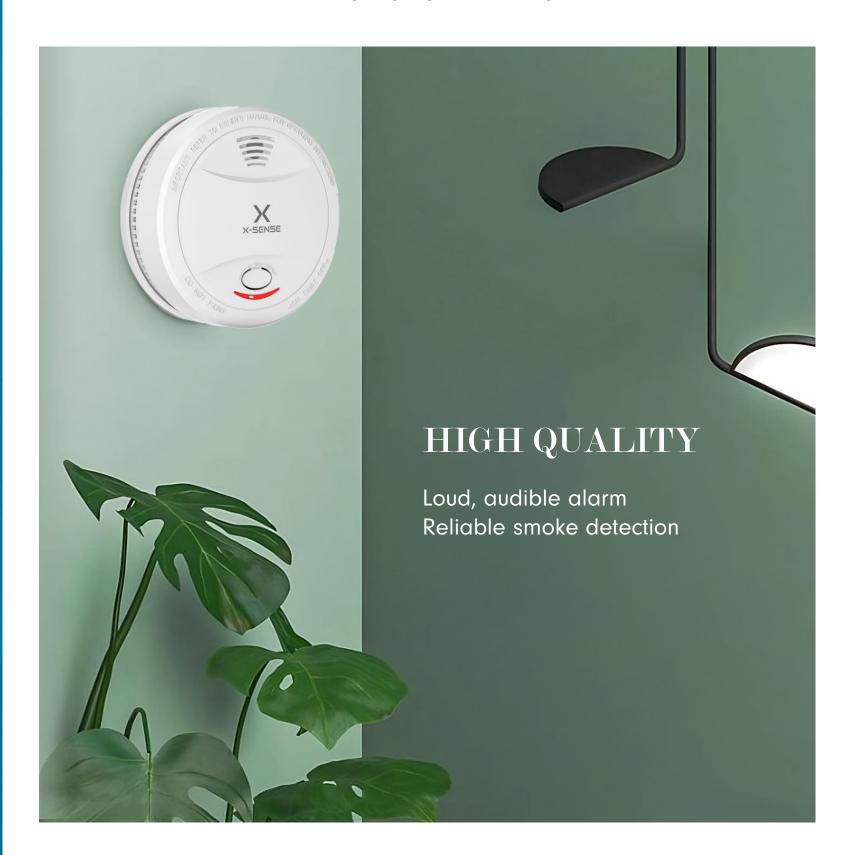

# Smoke Alarm with 10-Year Battery SD12

- Compact design
- Certified to strict international standards
- Long-lasting 10-Year sealed lithium battery
- Sold individually and as a 3-pack
- Dimensions: 4.8 x 4.8 x 1.7in (122 x 122 x 44 mm)
- Weight: 0.38 lb (171 g)