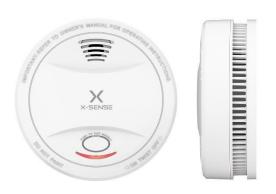

# Smoke Alarm with 10-Year Battery SD12

- Compact design
- Certified to strict international standards
- Long-lasting 10-Year sealed lithium battery
- Sold individually and as a 3-pack
- Dimensions: 4.8 x 4.8 x 1.7in (122 x 122 x 44 mm)
- Weight: 0.38 lb (171 g)