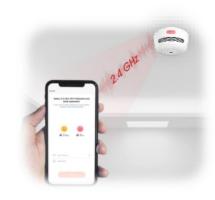

## Mini Wireless Smart WiFi Smoke Alarm XS01-WT

- Easily connect alarm to smartphone app via a 2.4GHz Wi-Fi network
- Easy app installation
- Receive real-time notifications on your phone
- High capacity 1-year replaceable battery
- ➤ Simple 2-step installation