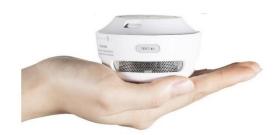

# Mini Smoke Alarms Small and Sleek but Powerful

- Small and sleek
- Certified to strict international standards
- Dimensions: 3.0 x 3.0 x 1.9 in (78 x 78 x 48 mm)
- Weight: 0.2 lb (91 g)

# Mini Smoke Alarm With 10-Year Battery XS01

- Long-lasting 10-Year sealed lithium battery
- Sold individually