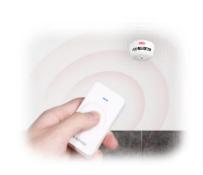

## Remote Control for the XS01-WR RC01 Pro

- Pairs easily with the XS01-WR
- Conveniently test, silence false alarms and quickly identify source alarm
- High capacity 1-year replaceable battery