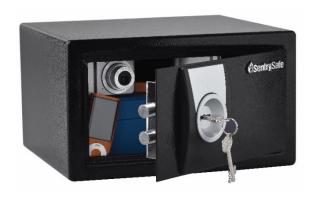

## **Security Safe** Model X031

Security

**6 Lever Key Lock** 

## **Features**

- 6-lever key lock
- · 2 live-locking bolts
- Pry-resistant door and body to protect against theft & unauthorized entry
- Carpeted floor
- · Bolt down hardware included
- · Color: black
- · 3-year limited warranty

## **Specifications**

Exterior: (H x W x D) 167 x 290 x 264 mm 6.6 x 11.4 x 10.4 inches

Interior: (H x W x D) 163 x 286 x 213 mm 6.4 x 11.3 x 8.4 inches

Capacity: 9.9 liters 0.35 cu ft

Weight: 4.4 kg 9.8 lbs