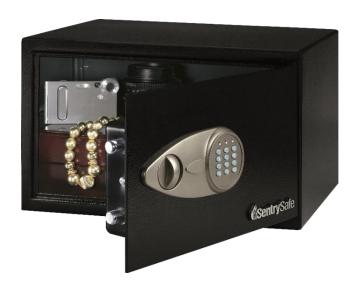

## Security Safe Model X055

Security

Programmable Electronic Lock with Override Key

## **Features**

- Programmable electronic lock
- Includes two override keys
- Pry-resistant door and body to protect against theft & unauthorized entry
- · 2 live-locking bolts
- · Carpeted floor
- · Bolt down hardware included
- Color: black
- · 3-year limited warranty

## Specifications

Exterior: (H x W x D) 220 x 350 x 270 mm 8.66 x 13.78 x 10.63 inches

Interior: (H x W x D) 216 x 346 x 220 mm 8.5 x 13.6 x 8.7 inches

Capacity: 16.44 liters 0.58 cu ft

Weight: 6.4 kg 14.2 lbs