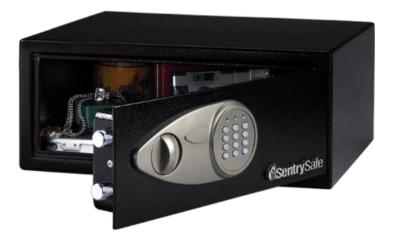

## Security Safe Model X075

## Electronic Lock Plus Key Lock

Fits most laptops

Security cable and access for power cord

## Features

- · Electronic lock with override key
- 2 live-locking bolts
- Pry-resistant door and body to protect against theft & unauthorized entry
- Carpeted floor
- Fits most laptops
- Access for power cord
- Bolt down hardware included
- Color: black
- 3-year limited warranty

## Specifications

Exterior: (H x W x D) 180 x 430 x 370 mm 7.1 x 16.9 x 14.6 inches

Interior: (H x W x D) 176 x 426 x 294 mm 6.9 x 16.8 x 11.6 inches

Capacity: 22 liters 0.78 cu ft

Weight: 7.8 kg 17.2 lbs