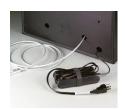

## Electronic Lock Plus Key Lock

Fits most laptops

Security cable and access for power cord

## Features

- · Electronic lock with override key
- 2 live-locking bolts
- Pry-resistant door and body to protect against theft & unauthorized entry
- Carpeted floor
- Fits most laptops
- Access for power cord
- Bolt down hardware included
- Color: black
- 3-year limited warranty