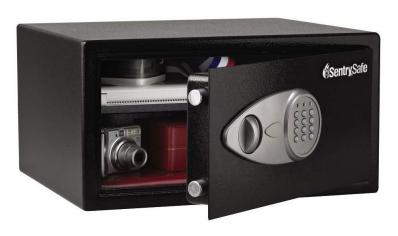

## Security Safe Model X105

Security

## **Features**

- · Electronic lock with override key
- · 2 live-locking bolts
- Pry-resistant door and body to protect against theft & unauthorized entry
- Carpeted floor
- Fits most laptops
- Removable shelf
- Access for power cord
- · Theft-deterrent security cable included
- · Bolt down hardware included
- · Color: black
- 3-year limited warranty