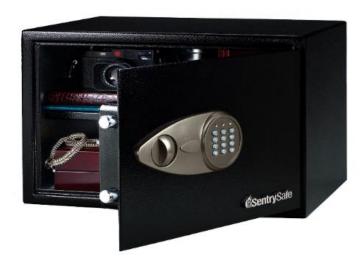

## **Security Safe** Model X125

Security

## **Programmable Electronic Lock** with override key

Access for power cord (Security cable not included)

## **Features**

- · Programmable electronic lock
- Includes two override keys
- · 2 live-locking bolts
- · Pry-resistant door and body to protect against theft & unauthorized entry
- · Carpeted floor
- Fits most laptops
- · Removable shelf
- · Access for power cord
- · Bolt down hardware included
- · Color: black
- 3-year limited warranty