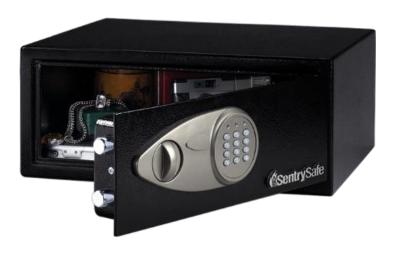

## Security Safe Model X075

Security

## **Features**

- Electronic lock with override key
- · 2 live-locking bolts
- Pry-resistant door and body to protect against theft & unauthorized entry
- · Carpeted floor
- · Fits most laptops
- · Access for power cord
- Safe can be bolted down to the floor or to the wall for added security
- · Bolt down hardware included
- · Color: black
- 3-year limited warranty