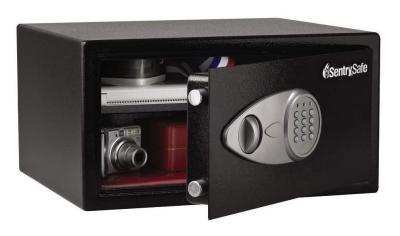

## **Security Safe** Model X105

Security

## **Features**

- · Electronic lock with override key
- 2 live-locking bolts
- · Pry-resistant door and body to protect against theft & unauthorized entry
- · Carpeted floor
- Fits most laptops
- · Removable shelf
- Access for power cord
- · Theft-deterrent security cable included
- · Safe can be bolted down to the floor or to the wall for added security
- · Bolt down hardware included
- · Color: black
- 3-year limited warranty

## **Specifications**

Exterior: (H x W x D) 225 x 430 x 370 mm 8.9 x 16.9 x 14.6 inches

Interior: (H x W x D) 221 x 426 x 294 mm 8.7 x 16.8 x 11.6 inches

Capacity: 27.67 liters 0.98 cu ft

Weight: 10.9 kg 24 lbs