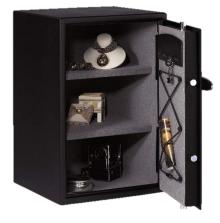

## Small Security Safe Model T6-331

## Features

- · Programmable electronic lock with override key
- 4 live-locking bolts
- Solid steel construction
- Concealed hinges for added protection
- 2 multi-position shelves
- Carpeted interior
- Key rack, bungee organizational system
- Bolt down hardware included
- Color: black
- 3-year limited warranty

## Specifications

Exterior: (H x W x D) 610 x 390 x 410 mm 24 x 15.4 x 16.1 inches

Interior: (H x W x D) 582 x 363 x 292 mm 22.9 x 14.3 x 11.5 inches

Capacity: 61.7 liters 2.18 cu ft

Weight: 47.4 kg 104.6 lbs