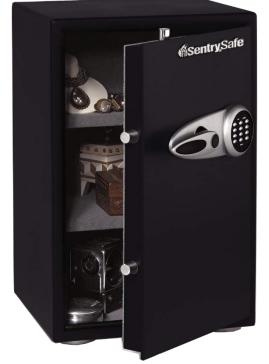

## Small Security Safe Model T6-331

## Features

- · Programmable electronic lock with override key
- 4 live-locking bolts
- Solid steel construction
- Concealed hinges for added protection
- 2 multi-position shelves
- Carpeted interior
- Key rack, bungee organizational system
- Bolt down hardware included
- Color: black
- 3-year limited warranty

## Specifications

Exterior: (H x W x D) 610 x 390 x 410 mm 24 x 15.4 x 16.1 inches

Interior: (H x W x D) 582 x 363 x 292 mm 22.9 x 14.3 x 11.5 inches

Capacity: 61.7 liters 2.18 cu ft

Weight: 47.4 kg 104.6 lbs