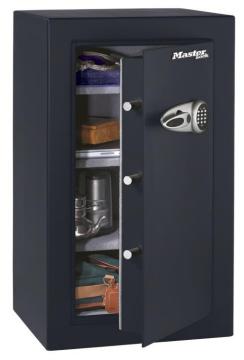

## Large **Security Safe Model T0-331**

## **Features**

- · Programmable electronic lock with override key
- · 3 live-locking bolts
- Solid steel construction
- · Concealed hinges for added protection
- 3 multi-position shelves
- Carpeted interior
- Key rack, bungee organizational system
- Bolt down hardware included
- · Color: black
- 3-year limited warranty

## **Specifications**

Exterior: (H x W x D) 950 x 551 x 502 mm 37.4 x 21.7 x 19.8 inches

Interior: (H x W x D) 909 x 520 x 359 mm 35.8 x 20.5 x 14.1 inches

Capacity: 169.75 liters 6.01 cu ft

Weight: 99.8 kg 220 lbs