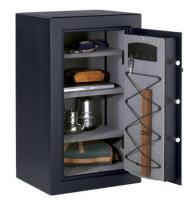

## Large **Security Safe Model T0-331**

## **Features**

- · Programmable electronic lock with override key
- · 3 live-locking bolts
- Solid steel construction
- · Concealed hinges for added protection
- 3 multi-position shelves
- Carpeted interior
- Key rack, bungee organizational system
- Bolt down hardware included
- · Color: black
- 3-year limited warranty

## **Specifications**

Exterior: (H x W x D) 950 x 551 x 502 mm 37.4 x 21.7 x 19.8 inches

Interior: (H x W x D) 909 x 520 x 359 mm 35.8 x 20.5 x 14.1 inches

Capacity: 169.75 liters 6.01 cu ft

Weight: 99.8 kg 220 lbs