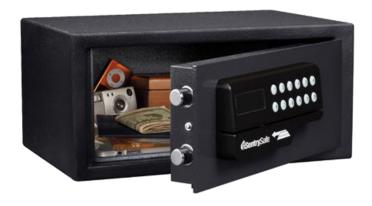

## **Keypad or card swipe Small Hotel Safe Model H060ES**

Security

## Offer your guests Protection with Convenience

- Reprogrammable digital lock
- Keypad or card swipe entry

LED light makes searching easier for important valuables when the safe is stored in a dimly lit area

## **Features**

- Users are able to choose between a reprogrammable electronic lock with keypad or card swipe reader
- Master override key allows for backup access in the case of a forgotten code or lost/stolen magnetic stripped card
- Auxiliary Remote Battery Pack provides back-up access in case the installed batteries are not strong enough to operate the card swipe reader or electronic lock
- Solid steel, pry-resistant door and body protect against unauthorized access
- 2 live-locking bolts for more security
- May be bolted to floor (hardware included)
- Carpeted floor protects valuables
- Interior LED light provides quick and convenient access to important documents and valuables
- Color: black
- 3-year limited warranty