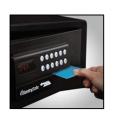

## **Features**

- Users are able to choose between a reprogrammable electronic lock with keypad or card swipe reader
- Master override key allows for backup access in the case of a forgotten code or lost/stolen magnetic stripped card
- Auxiliary Remote Battery Pack provides back-up access in case the installed batteries are not strong enough to operate the card swipe reader or electronic lock
- Solid steel, pry-resistant door and body protect against unauthorized access
- 2 live-locking bolts for more security
- May be bolted to floor (hardware included)
- Carpeted floor protects valuables
- Interior LED light provides quick and convenient access to important documents and valuables
- Color: black
- 3-year limited warranty