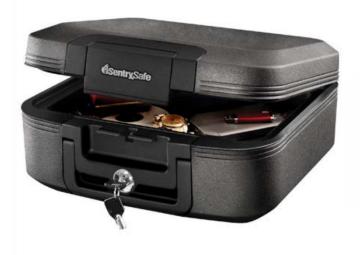

## Personal **Medium Chest**

Model CHW20201

Not your typical safe, this waterproof fireresistant chest has a sleek new design with a flush mounted faceplate and new rugged look. The chest also features a carrying handle making it convenient to pick up and transport important documents and valuables.

## **Features**

- Proven 1/2-hour fire protection up to 843°C UL Classified (USA) to protect documents, records, and valuables stored inside against catastrophic loss due to fire
- ETL Verified for 1/2-hour fire protection up to 843°C of CDs, DVDs, and USB Drives to protect precious media in the event of a fire
- ETL Verified for water submersion to protect valuable items and documents from flood damage up to 72 hours
- Tubular key lock
- · Convenient carrying handle
- Accommodates A4-size documents lying flat
- Color: charcoal gray
- 3-year limited warranty
- · Lifetime after-fire replacement guarantee