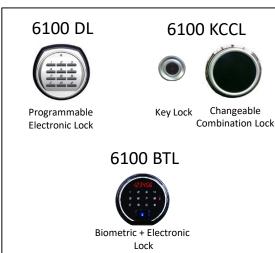

## **Features**

- Programmable Electronic Lock: Model 6100 DL
- Dual lock Changeable Combination + Key Lock: Model 6100 KCCL
- Dual lock Biometric + Programmable Electronic Lock: 6100 BTL
- All drawers may be locked simultaneously or independently
- 1-hour fire protection certified by the Swedish National Testing & Research Institute (SP)- the safe is heated to 1,010°C for 60 minutes and the contents of the safe reach a maximum temperature of 150°C
- Each drawer is fully insulated from the others
- Can accommodate legal-size folders
- One-piece drawer frame fits body perfectly
- Heavy-duty slide rails
- Attractive handle and integrated card file holder
- With wheels for easy movement
- Optional data insert available in any drawer
- Color: white/gray
- 3 year limited warranty
- Lifetime after-fire replacement guarantee