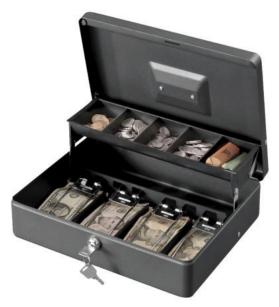

#### **Key Lock for Privacy**

Equipped with cash register style clips and a coin tray, the SentrySafe Deluxe Cash Box provides quick, easy organization of bills, coins, receipts and checks. It also comes with a key lock and deposits remain private and protected.

#### Features

- Key lock for privacy
- Steel construction provides added security
- Cash register style money clips and coin tray for convenient organization
- Convenient carry handle to assist with ease of transportation
- Matte grey finish
- Color: black