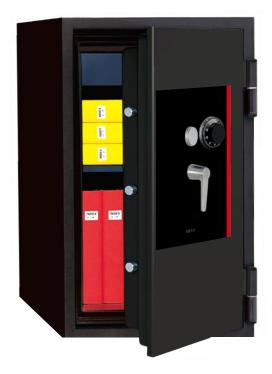

## **PRO 60 Security Rated Safe**

PRO 60M Manual Lock + Key

PRO 60D Digital Lock + Key

Fire Tested Certified by RISE: 90 Minute Fire Protection

- 1.5 hour fire protection certified by RISE (Research Institutes of Sweden)
- Security Level S1 certified by ECB·S (European Certification Board Security System) >The safe must be bolted down using two (2) anchors for burglary classification to be valid
- · Features a key-locking drawer
- Comes with one (1) adjustable shelves
- Includes two (2) anchoring bolts
- 3-year limited warranty
- · Lifetime after-fire replacement warranty