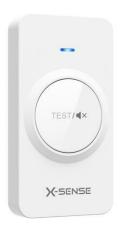

## RC01 Pro

With Replaceable Battery

FOR USE WITH XS01-WR

Enables easy control of an interlinked group of wireless alarms, sparing users the effort of reaching up to the ceiling for testing and silencing the alarm.

## **FEATURES**

- Pairs easily with the XS01-WR Wireless Interconnected Mini Smoke Alarms
- Test and silence false alarms conveniently without having to climb or reach to press a button
- Quickly identify the source alarm
- High capacity 1-year replaceable battery
- · Mounting hardware included
- 5-Year Warranty